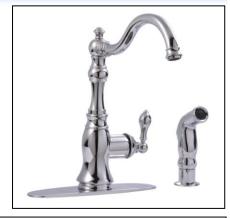

## KITCHEN FAUCET

- Signature Collection
- Single-Handle Deck Mount
- Integrated Supple Lines
- 2 or 4-Hole Installation

## STANDARD SPECIFICATIONS

- Single-handle kitchen faucet for exposed mounting on two or four-hole sinks
- Ceramic disc cartridge
- Side-spray with matching finish spray head
- Flexible inlet with 3/8" female compression connection
- 2.2gpm max @ 60psi

- Chrome (UF11240)
- Stainless steel (UF11243)
- Oil rubbed bronze (UF11245)