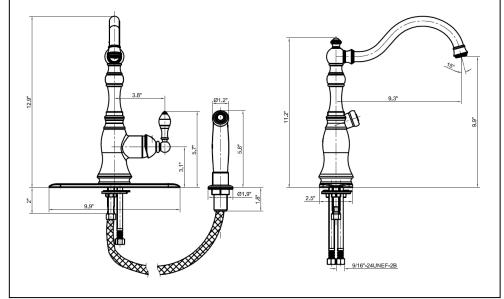

## STANDARD SPECIFICATIONS

- Single-handle kitchen faucet for exposed mounting on two or four-hole sinks
- Ceramic disc cartridge
- Side-spray with matching finish spray head
- Flexible inlet with 3/8" female compression connection
- 2.2gpm max @ 60psi